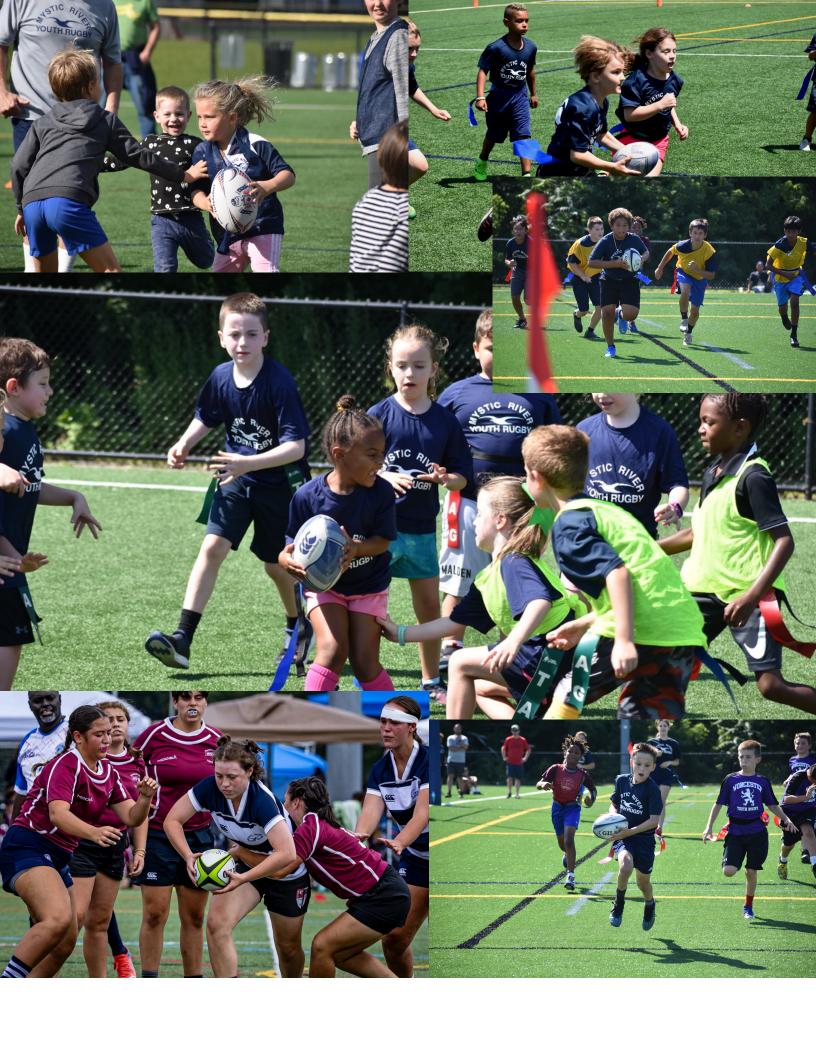

# 2025 **MYSTIC RIVER YOUTH RUGBY**



## Registration:

https://go.teamsnap.com/fo rms/478713





Eligible: finishing Kindergarten through 12th Grade

Register based on 2024–25 grade level

## **Practices:**

K-8th Grade

Mon & Wed | 6:30-8:00 PM Start: June 16

**High School** 

Tues & Thurs | 6:30-8:30 PM Start: June 17

Location:

Pine Banks Park Melrose, MA Rugby Pitch (next to dog park)

**VOLUNTEERS & COACHES WELCOME!** 

Interested? Fill out the volunteer

### Registration

### **Mystic River**

(includes shirt & tournaments):

Flag Rugby (K-6th): \$40

Middle School (7th-8th): \$50

High School (9th-12th): **\$110** 

**USA Rugby** 

(required via Rugby Xplorer):

Mini/Flag: \$30

Middle/High School: \$55

**Questions? Contact Mikey:** 

**🌭** (617) 240-1585

GO BLUE!!